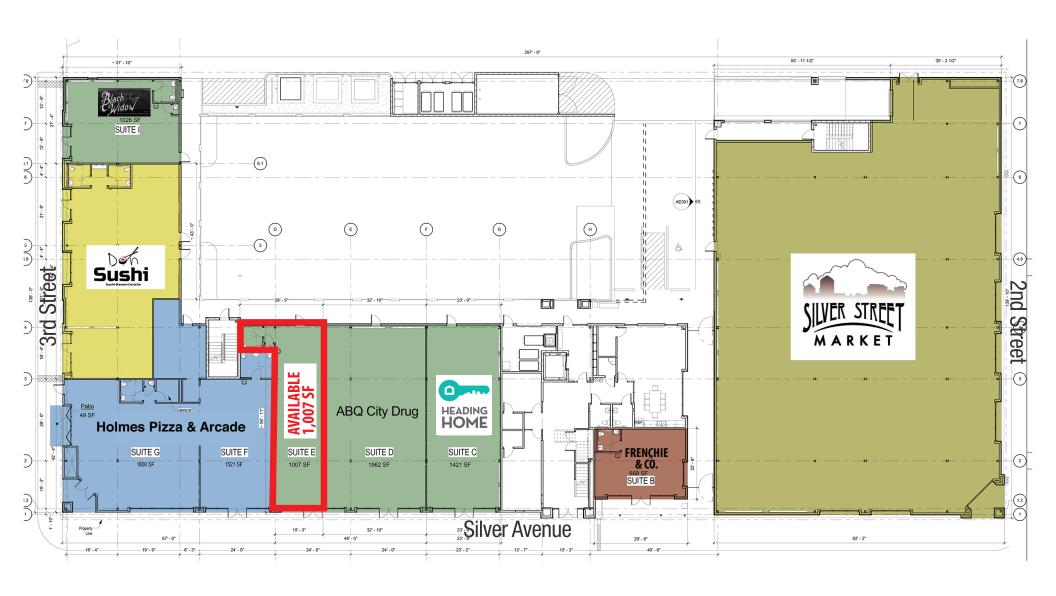

#### **Current Tenants:**

Silver Street Market (11,534 SF grocery store), Holmes Pizza & Arcade, ABQ City Drug and Don Sushi.

#### Availabilities:

Suite E - 1,007 SF

# SUITE E 1,007 SF