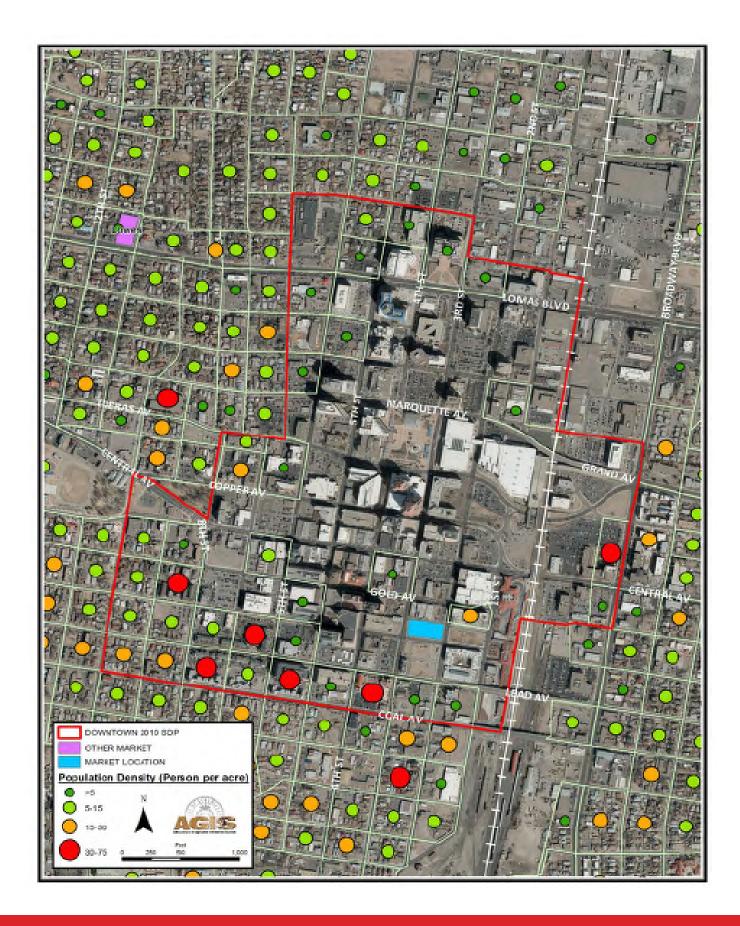

### **Demographics 2016 \***

|                  | 1 Miles  | 3 Miles  | 5 Miles  |
|------------------|----------|----------|----------|
| Population       | 15,051   | 96,588   | 249,387  |
| Households       | 7,331    | 41,880   | 104,590  |
| Avg. HHI         | \$46,326 | \$55,420 | \$55,449 |
| Est. Daytime Pop | 35,202   | 105,867  | 197,976  |