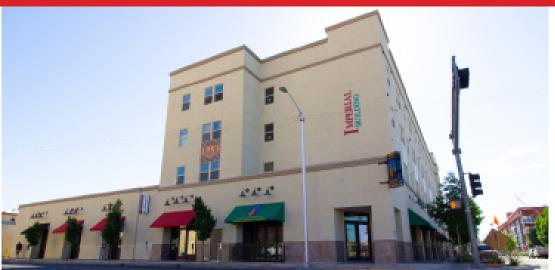

## **Property Description:**

The Imperial Building is a five-story mixed-use development consisting of a total 120,904 SF located along Silver Avenue between 2nd and 3rd Streets in the heart of downtown Albuquerque.

# **Project Features:**

- 23,285 SF of ground floor retail
- 74 Residential Units (Studio, 1 & 2 bedroom flats)
- 97 onsite parking spaces (27 on ramp, 71 in garage)