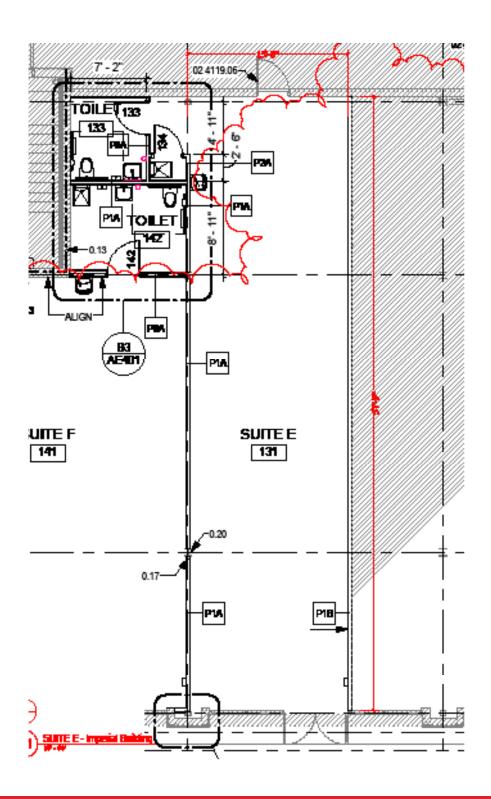

,007 SF

### **Demographics 2016 \***

|                  | 1 Miles  | 3 Miles  | 5 Miles  |
|------------------|----------|----------|----------|
| Population       | 15,051   | 96,588   | 249,387  |
| Households       | 7,331    | 41,880   | 104,590  |
| Avg. HHI         | \$46,326 | \$55,420 | \$55,449 |
| Est. Daytime Pop | 35,202   | 105,867  | 197,976  |

<sup>\*</sup> Information gathered is from Sites USA and was produced using private and government sources. The information is provided without representation or warranty.



For more information, please contact:

David Silverman Qualifying Broker #19054 619.838.4088 david@geltmore.com

Adam Silverman 951.966.8816 adam@geltmore.com







201 Coal Avenue SW

www.geltmore.com

505.294.8625

Albuquerque, NM 87102

# SUITE E 1,007 SF