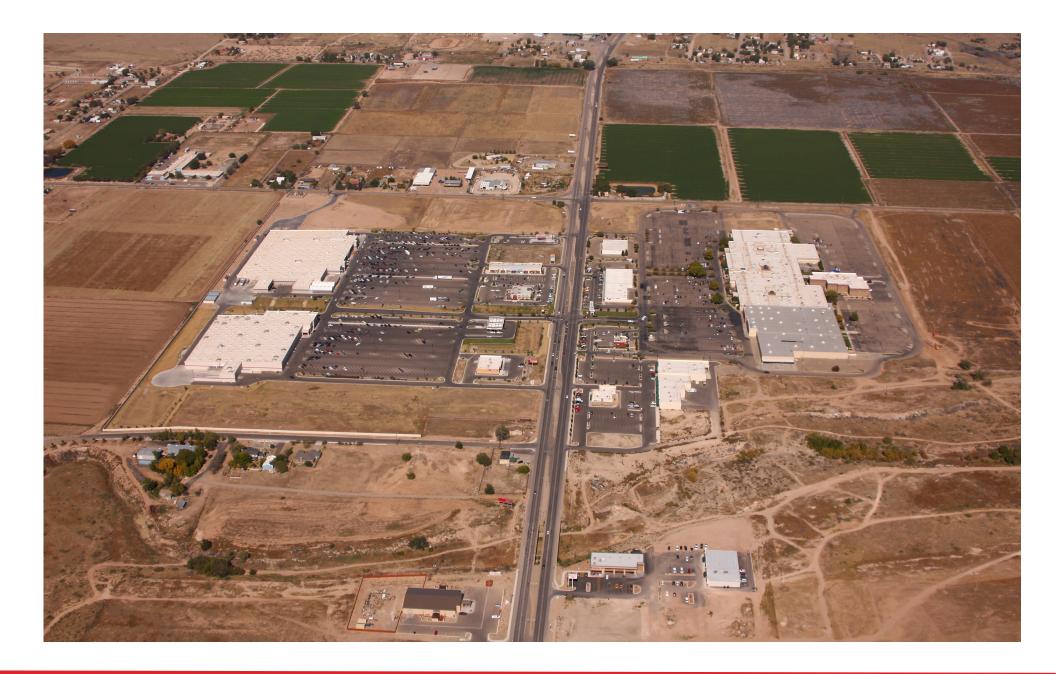

#### **Property Description:**

Anchored by Petco, Famous Footwear, Rue 21 and Alltel, this 36,000 square foot retail project is the first phase of a potential 80,000 square foot development. The shopping center is adjacent to the Roswell Mall directly across the street from the Walmart SuperCenter and a Sam's Club. Located on the northside of Roswell just south of the intersection of US 285 and US 70, the center serves a very large geographic area. The closest largest shopping area is in Lubbock, Albuquerque or El Paso.