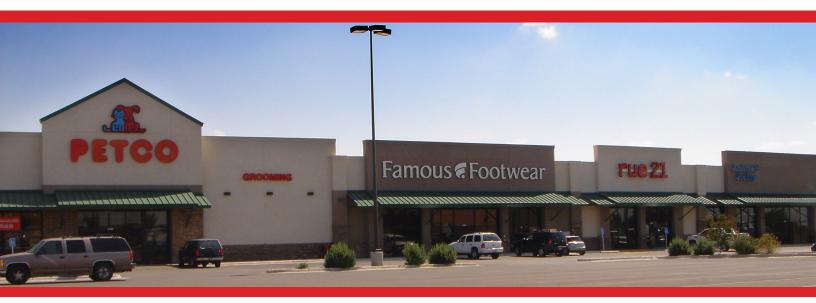

#### **Property Description:**

Anchored by Petco, Famous Footwear, Rue 21 and Alltel, this 36,000 square foot retail project is the first phase of a potential 80,000 square foot development. The shopping center is adjacent to the Roswell Mall directly across the street from the Walmart SuperCenter and a Sam's Club. Located on the northside of Roswell just south of the intersection of US 285 and US 70, the center serves a very large geographic area. The closest largest shopping area is in Lubbock, Albuquerque or El Paso.