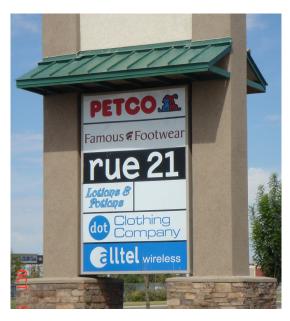

#### **Property Description:**

Anchored by Petco, Famous Footwear, Rue 21 and Alltel, this 36,000 square foot retail project is the first phase of a potential 80,000 square foot development. The shopping center is adjacent to the Roswell Mall directly across the street from the Walmart SuperCenter and a Sam's Club. Located on the northside of Roswell just south of the intersection of US 285 and US 70, the center serves a very large geographic area. The closest largest shopping area is in Lubbock, Albuquerque or El Paso.