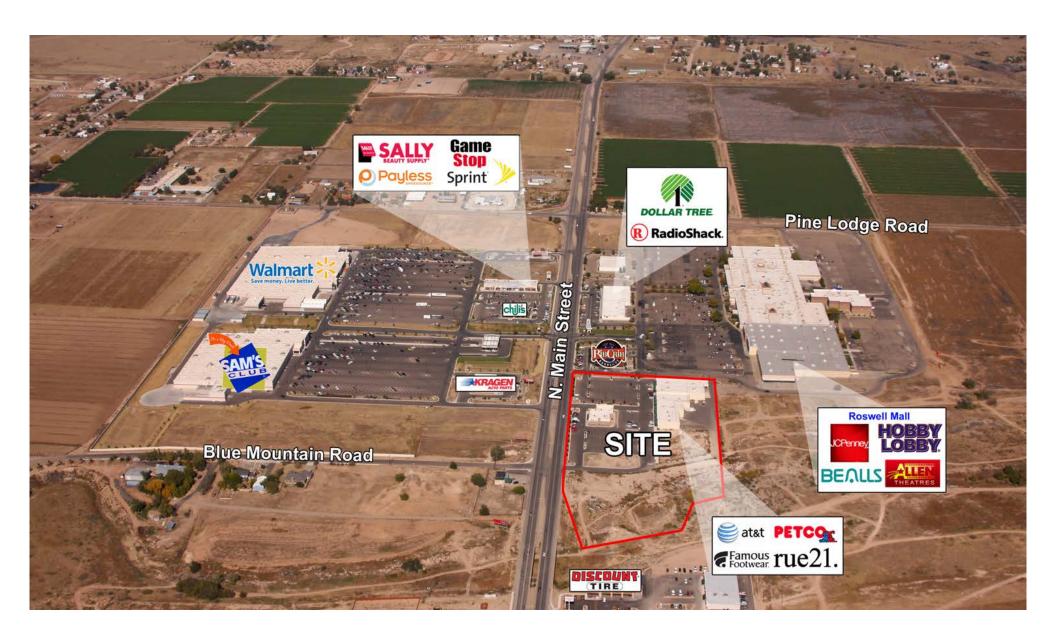

#### **Property Description:**

Anchored by Petco, Famous Footwear, Rue 21 and Alltel, this 36,000 square foot retail project is the first phase of a potential 80,000 square foot development. The shopping center is adjacent to the Roswell Mall directly across the street from the Walmart SuperCenter and a Sam's Club. Located on the northside of Roswell just south of the intersection of US 285 and US 70, the center serves a very large geographic area. The closest largest shopping area is in Lubbock, Albuquerque or El Paso.

#### Availabilities:

10,000 SF; 6,500 SF; 3,500 SF **Demographics** 2016 \*

|                  | 5 Miles  | 15 Miles | 25 Miles |
|------------------|----------|----------|----------|
| Population       | 38,822   | 59,651   | 62,697   |
| Households       | 15,154   | 22,254   | 23,208   |
| Avg. HHI         | \$59,729 | \$57,469 | \$57,418 |
| Est. Daytime Pop | 16,065   | 20,641   | 21,357   |