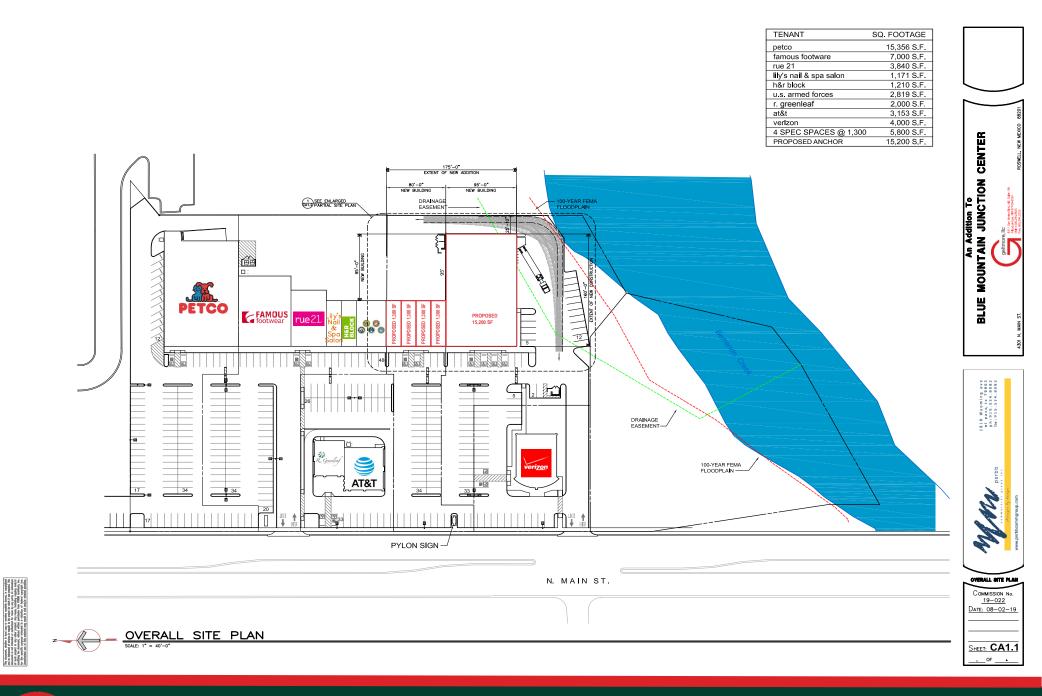

#### **Property Description:**

Anchored by Petco, Famous Footwear, Rue 21 and Alltel, this 36,000 square foot retail project is the first phase of a potential 80,000 square foot development. The shopping center is adjacent to the Roswell Mall directly across the street from the Walmart SuperCenter and a Sam's Club. Located on the northside of Roswell just south of the intersection of US 285 and US 70, the center serves a very large geographic area. The closest largest shopping area is in Lubbock, Albuquerque or El Paso.

#### Availabilities:

10,000 SF; 6,500 SF; 3,500 SF **Demographics** 2016 \*

|                  | 5 Miles  | 15 Miles | 25 Miles |
|------------------|----------|----------|----------|
| Population       | 38,822   | 59,651   | 62,697   |
| Households       | 15,154   | 22,254   | 23,208   |
| Avg. HHI         | \$59,729 | \$57,469 | \$57,418 |
| Est. Daytime Pop | 16,065   | 20,641   | 21,357   |