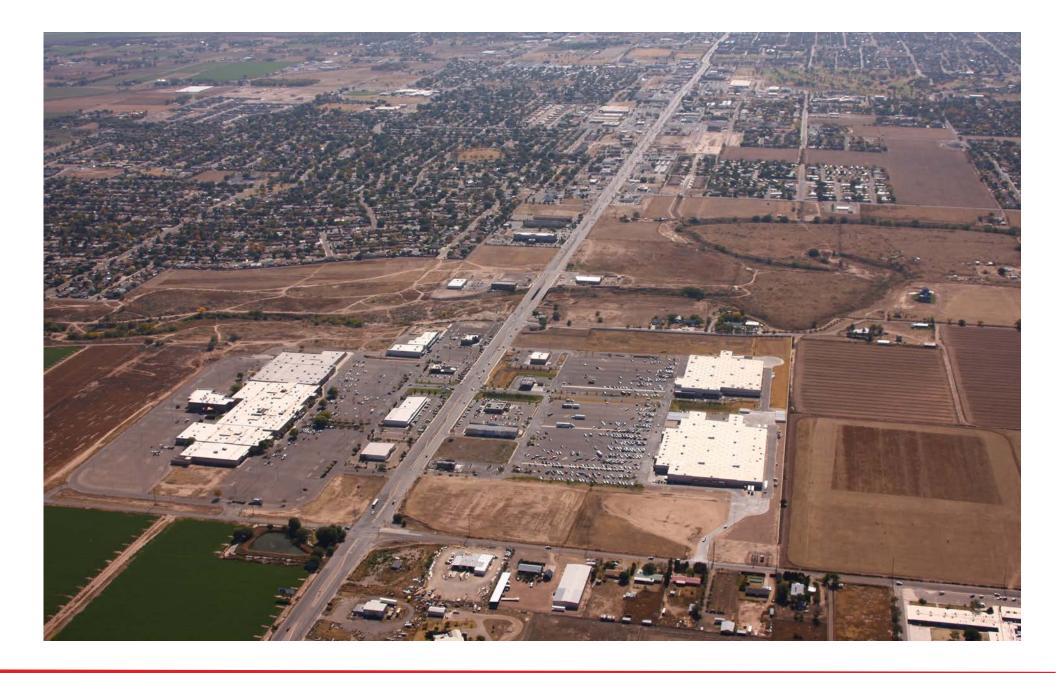

#### **Property Description:**

Anchored by Petco, Famous Footwear, Rue 21 and Alltel, this 36,000 square foot retail project is the first phase of a potential 80,000 square foot development. The shopping center is adjacent to the Roswell Mall directly across the street from the Walmart SuperCenter and a Sam's Club. Located on the northside of Roswell just south of the intersection of US 285 and US 70, the center serves a very large geographic area. The closest largest shopping area is in Lubbock, Albuquerque or El Paso.