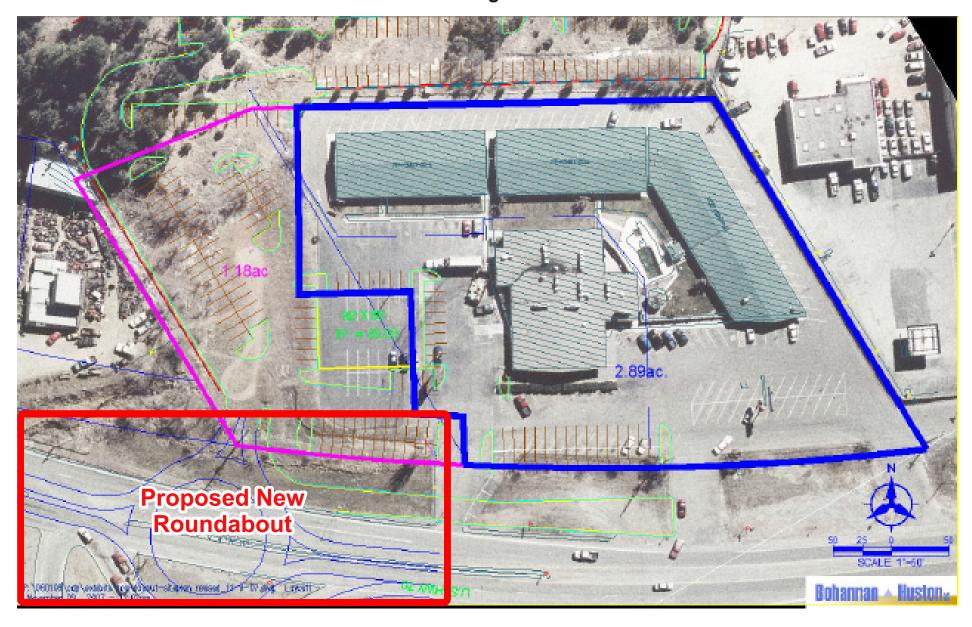

## **Traffic Management Plan**

#### **Property Description:**

Located at the only major intersection in Ruidoso, the subject property is strategically situated at the epicenter of the major activity generators in Ruidoso. The Inn of the Mountain Gods and Casino is located approximately 5.5 miles west on US 70, the Downs at Ruidoso and Walmart Supercenter are located just to the east on US 70, and downtown and Ski Apache are located to the north on Sudderth. All traffic in and out of Ruidoso passes this site. The current owners have worked with NMDOT to create a new traffic management plan to solve the issue of access to Gavilan Canyon Road and to rebuild the intersection of US 70 and Sudderth by using a roundabout. While the conceptual plan has been approved by the District Engineer, the project is awaiting funding.