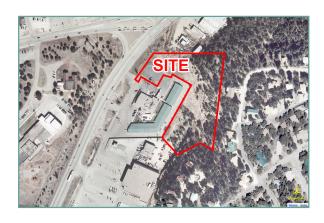

#### **Map Overview of Site**

Ruidoso, NM 88345

Page 5

#### **Property Description:**

Located at the only major intersection in Ruidoso, the subject property is strategically situated at the epicenter of the major activity generators in Ruidoso. The Inn of the Mountain Gods and Casino is located approximately 5.5 miles west on US 70, the Downs at Ruidoso and Walmart Supercenter are located just to the east on US 70, and downtown and Ski Apache are located to the north on Sudderth. All traffic in and out of Ruidoso passes this site. The current owners have worked with NMDOT to create a new traffic management plan to solve the issue of access to Gavilan Canyon Road and to rebuild the intersection of US 70 and Sudderth by using a roundabout. While the conceptual plan has been approved by the District Engineer, the project is awaiting funding.