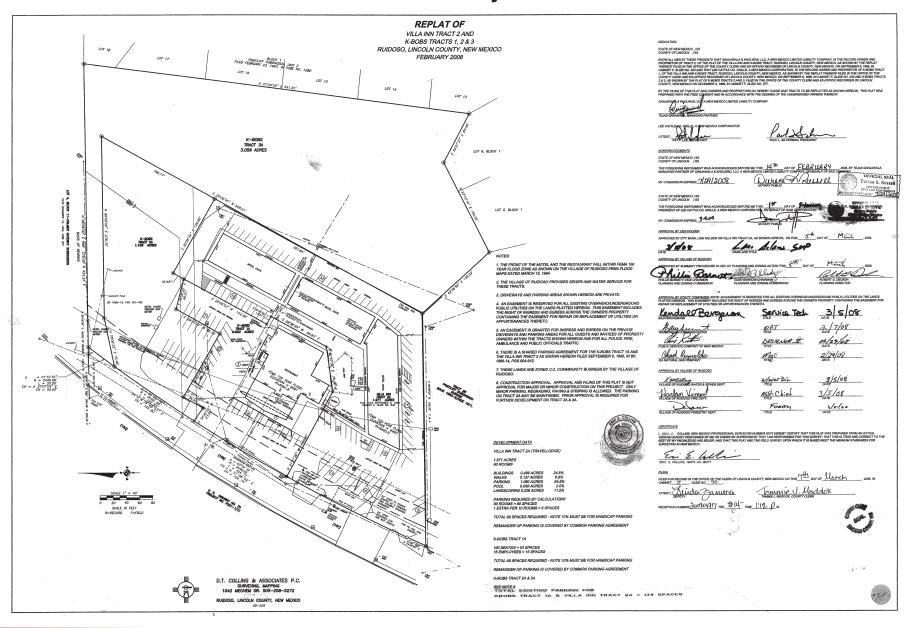

### **Alta Survey**

**Utilities:** Water, Sewer, Gas and Roads

Plat Map: Enclosed

Survey: Enclosed

Zoning: C-2

**Environmental Report / Title Policy:** Upon Request.

**Price:** \$15.00/SF - Tract 2A - 1.106 Acres

\$ 8.00/SF - Tract 3A - 3.056 Acres