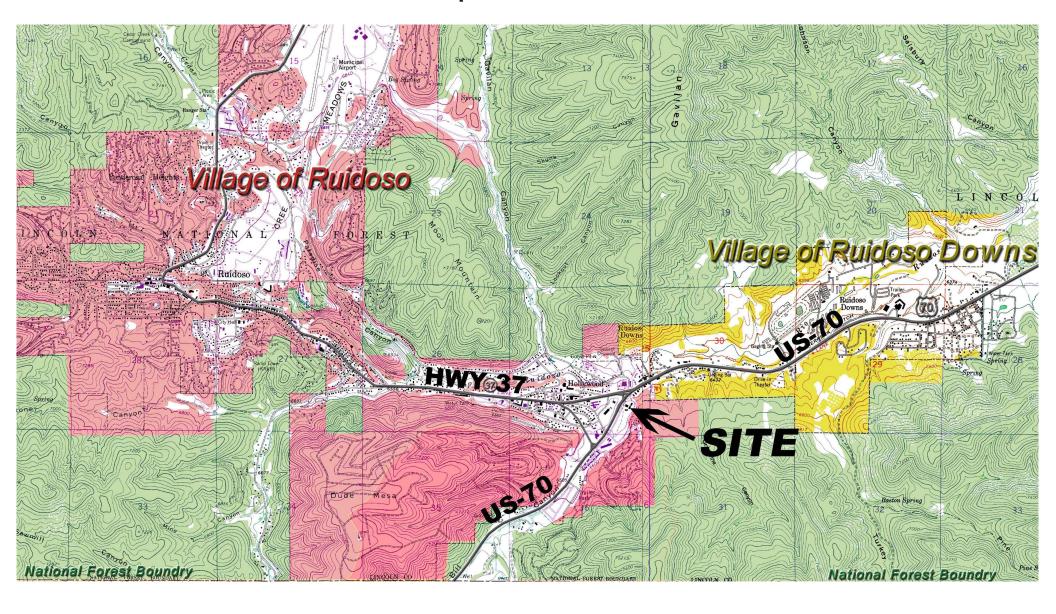

#### **Map Overview of Site**

Ruidoso, NM 88345

Page 5

#### **Property Description:**

Located at the only major intersection in Ruidoso, the subject property is strategically situated at the epicenter of the major activity generators in Ruidoso. The Inn of the Mountain Gods and Casino is located approximately 5.5 miles west on US 70, the Downs at Ruidoso and Walmart Supercenter are located just to the east on US 70, and downtown and Ski Apache are located to the north on Sudderth. All traffic in and out of Ruidoso passes this site. The current owners have worked with NMDOT to create a new traffic management plan to solve the issue of access to Gavilan Canyon Road and to rebuild the intersection of US 70 and Sudderth by using a roundabout. While the conceptual plan has been approved by the District Engineer, the project is awaiting funding.