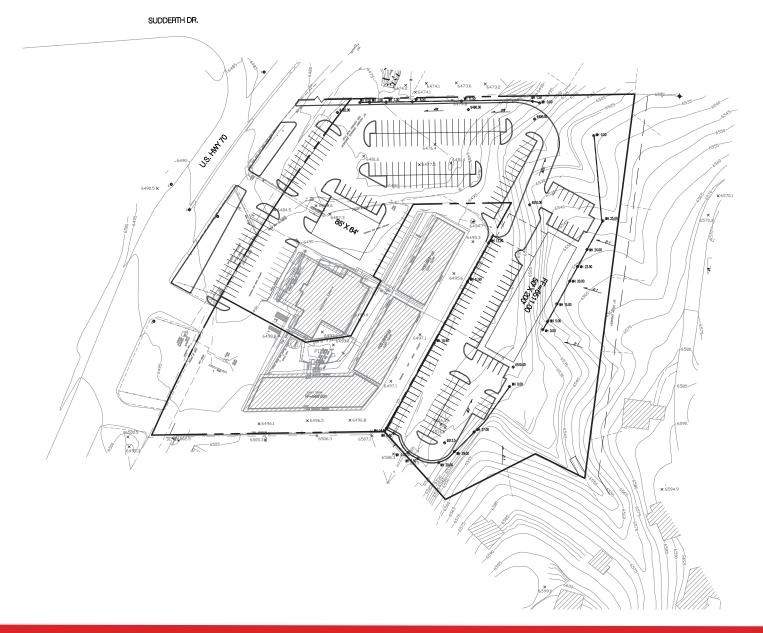

# **Grading Plan**

DESIGN EXHIBIT 07/19/05

Bohannan A Huston...

A grading plan to accommodate a multi-story hotel or office project on the upper level of the site and a retail or restaurant use on the lower portion has been created that balances the cut and fill required to maximize the efficiency of the site. With C-2 zoning, the site allows for a multitude of uses. All utilities are to the site. A curb cut permit from NMDOT will require a traffic study of the intended uses if same is required prior to the construction of the roundabout.