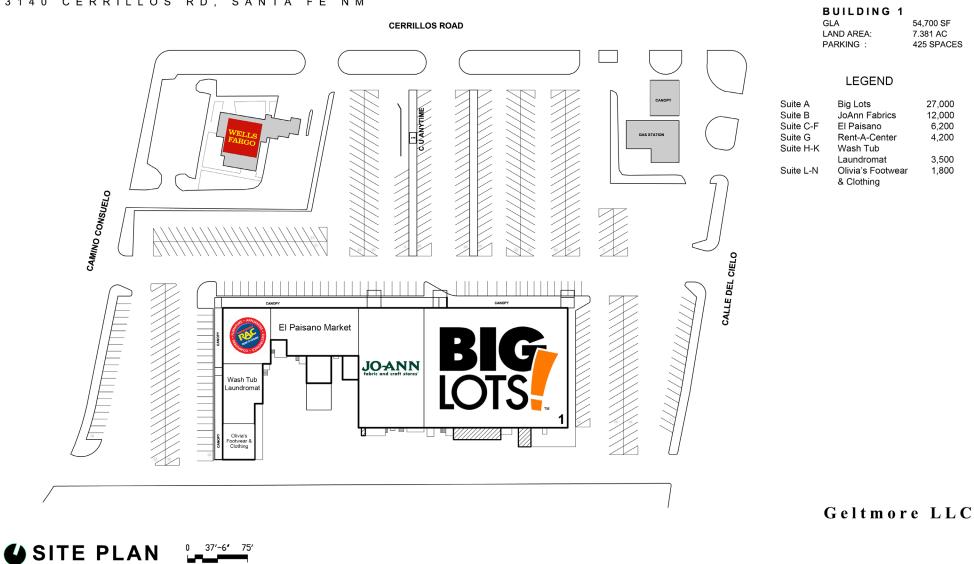

#### **Property Description:**

Centrally located along the south side of Cerillos Road, between W. Rodeo Drive and St. Michael's Drive along Santa Fe's main neighborhood shopping corridor, Plaza Princesa is a 57,700 SF neighborhood shopping center anchored by Jo-Ann Fabrics, Big Lots, Rent-A-Center, Beneficial Finance and El Paisano Market. Plaza Princesa is located across the street from Wal-Mart, and tenants in the immediate area include: Home Depot, Sears, Dillard's, JCPenney, Target, Albertson's, Best Buy, Lowe's, Ace Hardware, Petco, Smith's Food & Drug and Wells Fargo Bank.

#### Availabilities:

None