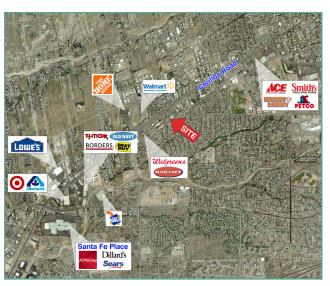

#### **Property Description:**

Centrally located along the south side of Cerillos Road, between W. Rodeo Drive and St. Michael's Drive along Santa Fe's main neighborhood shopping corridor, Plaza Princesa is a 57,700 SF neighborhood shopping center anchored by Jo-Ann Fabrics, Big Lots, Rent-A-Center, Beneficial Finance and El Paisano Market. Plaza Princesa is located across the street from Wal-Mart, and tenants in the immediate area include: Home Depot, Sears, Dillard's, JCPenney, Target, Albertson's, Best Buy, Lowe's, Ace Hardware, Petco, Smith's Food & Drug and Wells Fargo Bank.